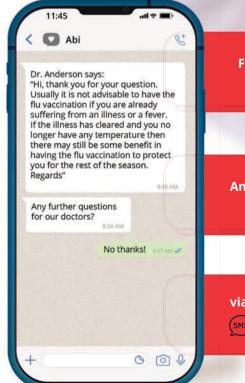

# **ABI** TELEHEALTH

in partnership with

# Fast, easy, personalised medical advice from real doctors

**GLOBAL COVERAGE** 

- INTELLIGENT INTERFACE
- FLEXIBLE DEPLOYMENT

Fast answers or consultations

Any time of day or night

via messaging app